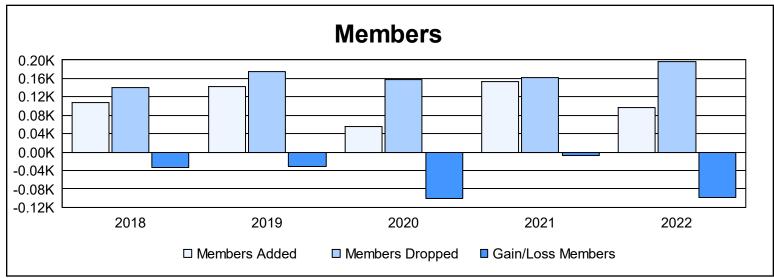

District 18 O As of June 2022 Cumulative

| Year      | New<br>Clubs | Dropped<br>Clubs | Gain/<br>Loss<br>Clubs | New<br>Members | Charter<br>Members | Reinstate<br>Members | Transfer<br>Members | Total<br>Member<br>Added | Total<br>Members<br>Dropped | Gain/<br>Loss<br>Members |
|-----------|--------------|------------------|------------------------|----------------|--------------------|----------------------|---------------------|--------------------------|-----------------------------|--------------------------|
| 2017-2018 | 0            | 2                | -2                     | 101            | 0                  | 4                    | 2                   | 107                      | 140                         | -33                      |
| 2018-2019 | 1            | 2                | -1                     | 109            | 25                 | 3                    | 5                   | 142                      | 174                         | -32                      |
| 2019-2020 | 0            | 5                | -5                     | 48             | 0                  | 6                    | 2                   | 56                       | 157                         | -101                     |
| 2020-2021 | 3            | 1                | 2                      | 56             | 73                 | 23                   | 2                   | 154                      | 161                         | -7                       |
| 2021-2022 | 0            | 3                | -3                     | 86             | 0                  | 8                    | 3                   | 97                       | 196                         | -99                      |
| Average   | 1            | 3                | -2                     | 80             | 20                 | 9                    | 3                   | 111                      | 166                         | -54                      |