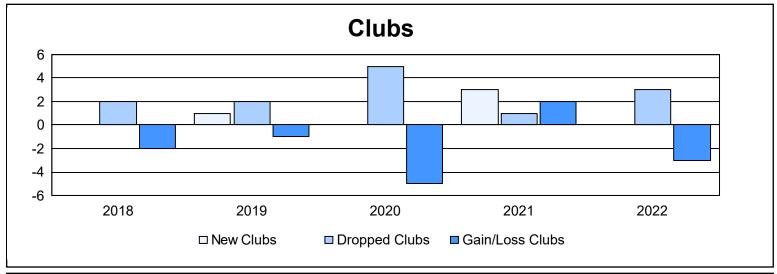

District 18 O As of June 2022 Cumulative

| Year      | New<br>Clubs | Dropped<br>Clubs | Gain/<br>Loss<br>Clubs | New<br>Members | Charter<br>Members | Reinstate<br>Members | Transfer<br>Members | Total<br>Member<br>Added | Total<br>Members<br>Dropped | Gain/<br>Loss<br>Members |
|-----------|--------------|------------------|------------------------|----------------|--------------------|----------------------|---------------------|--------------------------|-----------------------------|--------------------------|
| 2017-2018 | 0            | 2                | -2                     | 101            | 0                  | 4                    | 2                   | 107                      | 140                         | -33                      |
| 2018-2019 | 1            | 2                | -1                     | 109            | 25                 | 3                    | 5                   | 142                      | 174                         | -32                      |
| 2019-2020 | 0            | 5                | -5                     | 48             | 0                  | 6                    | 2                   | 56                       | 157                         | -101                     |
| 2020-2021 | 3            | 1                | 2                      | 56             | 73                 | 23                   | 2                   | 154                      | 161                         | -7                       |
| 2021-2022 | 0            | 3                | -3                     | 86             | 0                  | 8                    | 3                   | 97                       | 196                         | -99                      |
| Average   | 1            | 3                | -2                     | 80             | 20                 | 9                    | 3                   | 111                      | 166                         | -54                      |